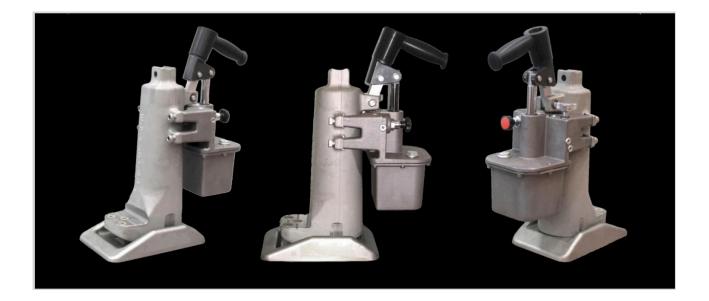

## **Hydraulic Track Jack 20**

Hydraulic Track Jack 20 is the best choice for heavy PC Sleeper track or turnout tamping operation for rail alignment.

The highest lifting capacity among the same class in their weight most of its body are made of Aluminium Alley.

Special Valve Systems for user's convenience.

1. Emergency Valve

Needs only 4 seconds to be returned at the maximum stroke

Needs for fast withdraw from the work site while train approaching 2. Throttle Valve

Needs 30 seconds to be returned at the maximum stroke Needs for fine adjustment of the lifting height

- 3. Tank capacity: 900c.c.
- 4. Equipped with an operating bar in the length of 800 ~ 1000mm.