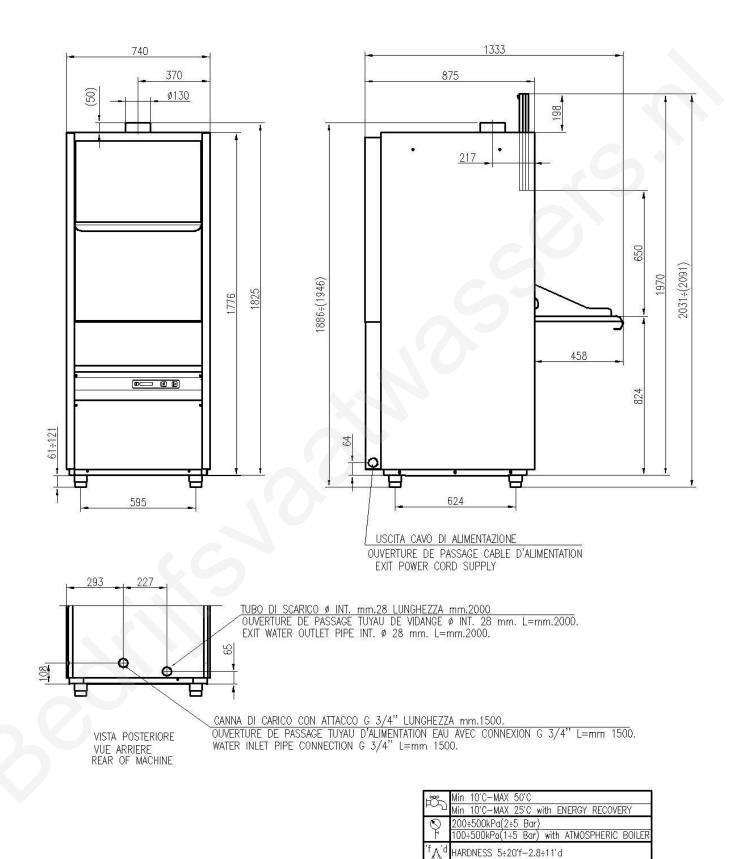

#### INSTALLATION

• Level the machine acting on the adjustable feet

#### **ELECTRIC CONNECTION**

- The mains voltage must be the one indicated on the serial no. label
- The machine must be connected to a suitable earthing system
- Connect the power plug to a suitable omnipolar wall switch

### WATER CONNECTION

- Connect a water softener in case of hard water
- The water pressure must be between 0.1MPa (1 bar) and 5MPa (5bar).
- The water temperature must be between 10 and 50°C