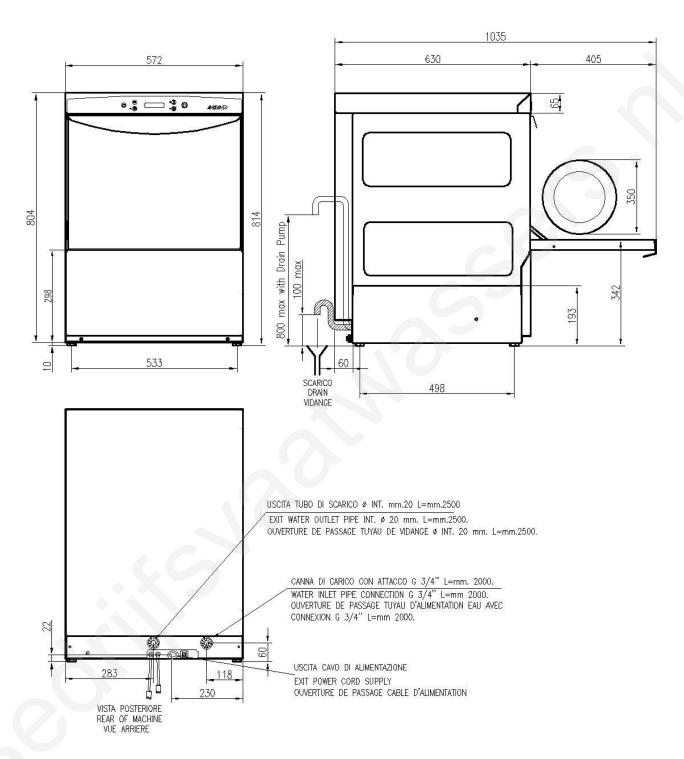

#### **INSTALLATION**

• Use the screws of the feet and a spirit level to ensure that the machine is levelled